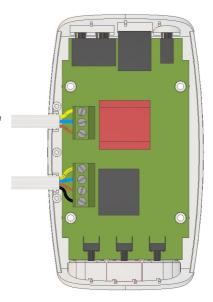

#### | Srömförsörjning / Power connection

(*Earth*/Jord): Grön-gul/*Green-yellow* 

N (Neutral): Blå/Blue L (Fas/Phase): Brun/Brown

#### Motorkabel / Motor cable

E (Earth/Jord): Grön-gul/Green-yellow

N (Neutral): Blå/Blue D (Down): Brun/Brown U (Up): Svart/Black