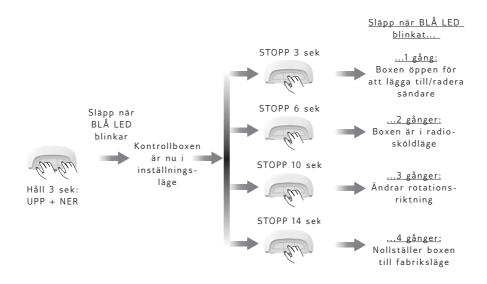

## TILLÄGGSFUNKTIONER

OBS!!! MAX 10 SEKUNDER MELLAN TVÅ KOMMANDON FÖR ATT DET SKA BLI BEKRÄFTAT. FÖR ATT KOMMA UR RADIOSKÖLDLÄGET, TRYCK PÅ VALFRI KNAPP PÅ BOXEN

## ADDITIONAL FUNCTIONS

OBS!!! MAX 10 SECONDS BETWEEN TWO COMMANDS TO CONFIRM PROGRAMMING. TO EXIT THE RADIO LOCK STATE, PRESS ANY BUTTON ON THE BOX.

WWW.DRAPEREUROPE.SE INFO@DRAPEREUROPE.SE