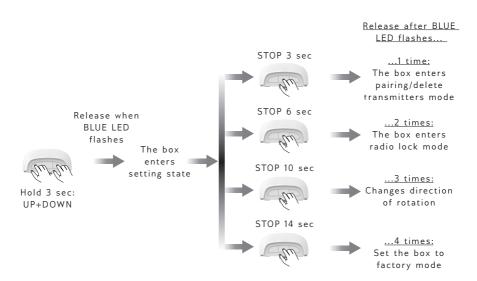

## TILLÄGGSFUNKTIONER

OBS!!! MAX 10 SEKUNDER MELLAN TVÅ KOMMANDON FÖR ATT DET SKA BLI BEKRÄFTAT. FÖR ATT KOMMA UR RADIOSKÖLDLÄGET, TRYCK PÅ VALFRI KNAPP PÅ BOXEN

## ADDITIONAL FUNCTIONS

OBS!!! MAX 10 SECONDS BETWEEN TWO COMMANDS TO CONFIRM PROGRAMMING. TO EXIT THE RADIO LOCK STATE, PRESS ANY BUTTON ON THE BOX.

WWW.DRAPEREUROPE.SE INFO@DRAPEREUROPE.SE