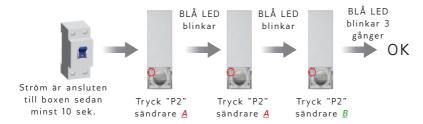

# LÄGGA TILL/TA BORT SÄNDARE

OBSERVERA: FJÄRRKONTROLL <u>A</u> MÅSTE REDAN VARA INPROGRAMMERAD I KONTROLLBOXEN! NOTERA: EXTRA SÄNDARE KAN VARA FJÄRRKONTROLL, SENSOR ELLER "AUTOLINK TRIGGER".

NOTERA: UPPREPA SAMMA PROCEDUR FÖR ATT TA BORT FJÄRRKONTROLL B.

### ADD/DELETE TRANSMITTER

OBS!!! REMOTE CONTROL A MUST ALREADY BE PROGRAMMED INTO THE BOX!

NOTE: EXTRA TRANSMITTER CAN BE A REMOTE CONTROL, SENSOR OR "AUTOLINK TRIGGER".

NOTE: NOTE: REPEAT SAME PROCEDURE TO DELETE REMOTE CONTROL B.