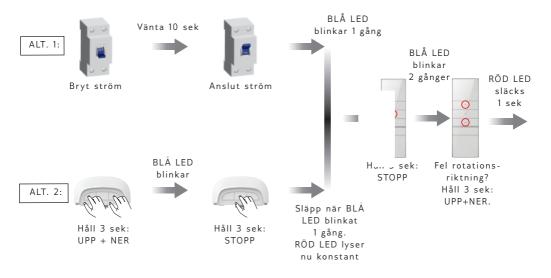

#### PROGRAMMERING

LÄGGA TILL FJÄRRKONTROLL OCH VÄLJA ROTATIONSRIKTNING

OBS!!! MAX 10 SEKUNDER MELLAN TVÅ KOMMANDON FÖR ATT DET SKA BLI BEKRÄFTAT.

NOTERA: UPPREPA SAMMA PROCEDUR FÖR ATT TA BORT FJÄRRKONTROLL.

#### PROGRAMMING

ADD REMOTE CONTROL AND CHOOSE DIRECTION OF ROTATION

A

OBS!!! MAX 10 SECONDS BETWEEN TWO COMMANDS TO CONFIRM PROGRAMMING. NOTE: REPEAT SAME PROCEDURE TO DELETE REMOTE CONTROL.