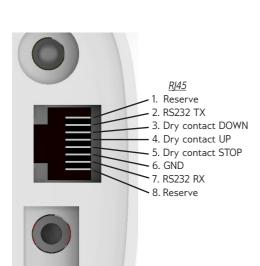

#### RS232 COMMUNICATION

UP: 55 FE FE 03 01 B9 24 STOP: 55 FE FE 03 03 38 E5 DOWN: 55 FE FE 03 02 F9 25

Baud rate: 9600 Stop bits: 1 Data length: 8 Parity check: None Flow control: None