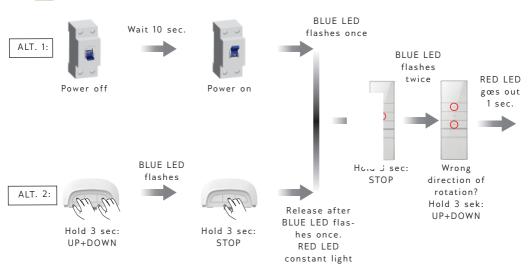

#### PROGRAMMERING

LÄGGA TILL FJÄRRKONTROLL OCH VÄLJA ROTATIONSRIKTNING

OBS!!! MAX 10 SEKUNDER MELLAN TVÅ KOMMANDON FÖR ATT DET SKA BLI BEKRÄFTAT.

NOTERA: UPPREPA SAMMA PROCEDUR FÖR ATT TA BORT FJÄRRKONTROLL.

#### PROGRAMMING

ADD REMOTE CONTROL AND CHOOSE DIRECTION OF ROTATION

A

OBS!!! MAX 10 SECONDS BETWEEN TWO COMMANDS TO CONFIRM PROGRAMMING. NOTE: REPEAT SAME PROCEDURE TO DELETE REMOTE CONTROL.