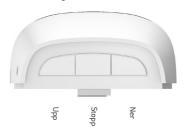

## TILLÄGGSFUNKTIONER

OBS!!! MAX 10 SEKUNDER MELLAN TVÅ KOMMANDON FÖR ATT DET SKA BLI BEKRÄFTAT. FÖR ATT KOMMA UR RADIOSKÖLDLÄGET, TRYCK PÅ VALFRI KNAPP PÅ BOXEN

## ADDITIONAL FUNCTIONS

OBS!!! MAX 10 SECONDS BETWEEN TWO COMMANDS TO CONFIRM PROGRAMMING. TO EXIT THE RADIO LOCK STATE, PRESS ANY BUTTON ON THE BOX.

WWW.DRAPEREUROPE.SE INFO@DRAPEREUROPE.SE