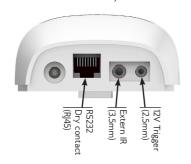

## Egenskaper

Strömförsörjning AC 230V/50Hz

Uteffekt 300W

Arbetstemperatur -10 C - +65 Cvv

Kan kontrolleras av: - RS232

- IR (internt och externt IR-öga) För IR-fjärrkontroll

- RF 433,92 MHz +/- 100 kHz 35-50 meter räckvidd

- 12VDC trigger

- Dry contact / Contact closure (ex. reläslutningar)

**CHARACTERISTICS** 

#### **Features**

Input voltage AC 230V/50Hz

Rated Power 300W

Working temperature -10 C - +65 Cvv

Can be controled by: - RS232

- IR (internal and external IR-eye) For IR-remote control

- RF 433,92 MHz +/- 100 kHz 35-50 meters range

- 12VDC trigger

- Dry contact / Contact closure

#### RS232 COMMUNICATION

UP: 55 FE FE 03 01 B9 24 STOP: 55 FE FE 03 03 38 E5 DOWN: 55 FE FE 03 02 F9 25

Baud rate: 9600 Stop bits: 1 Data length: 8 Parity check: None Flow control: None