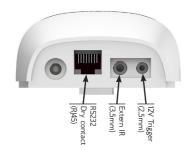

## Egenskaper

Strömförsörjning AC 230V/50Hz

Uteffekt 300W

Arbetstemperatur -10 C - +65 Cvv

Kan kontrolleras av: - RS232

- IR (internt och externt IR-öga) För IR-fjärrkontroll

- RF 433,92 MHz +/- 100 kHz 35-50 meter räckvidd

- 12VDC trigger

- Dry contact / Contact closure (ex. reläslutningar)

**CHARACTERISTICS** 

#### **Features**

Input voltage AC 230V/50Hz

Rated Power 300W

Working temperature -10 C - +65 Cvv

Can be controled by: - RS232

- IR (internal and external IR-eye) For IR-remote control

- RF 433,92 MHz +/- 100 kHz 35-50 meters range

- 12VDC trigger

- Dry contact / Contact closure

#### RS232 COMMUNICATION

UP: 55 FE FE 03 01 B9 24 STOP: 55 FE FE 03 03 38 E5 DOWN: 55 FE FE 03 02 F9 25

Baud rate: 9600 Stop bits: 1 Data length: 8 Parity check: None Flow control: None