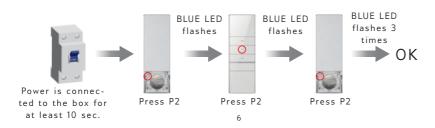

#### PROGRAMMERING

LÄGGA TILL FJÄRRKONTROLL OCH VÄLJA ROTATIONSRIKTNING

OBS!!! MAX 10 SEKUNDER MELLAN TVÅ KOMMANDON FÖR ATT DET SKA BLI BEKRÄFTAT.

NOTERA: UPPREPA SAMMA PROCEDUR FÖR ATT TA BORT FJÄRRKONTROLL.

#### PROGRAMMING

ADD REMOTE CONTROL AND CHOOSE DIRECTION OF ROTATION

A

OBS!!! MAX 10 SECONDS BETWEEN TWO COMMANDS TO CONFIRM PROGRAMMING. NOTE: REPEAT SAME PROCEDURE TO DELETE REMOTE CONTROL.