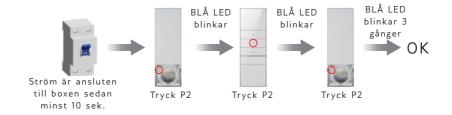

# LÄGGA TILL/TA BORT SÄNDARE

OBSERVERA: FJÄRRKONTROLL <u>A</u> MÅSTE REDAN VARA INPROGRAMMERAD I KONTROLLBOXEN! NOTERA: EXTRA SÄNDARE KAN VARA FJÄRRKONTROLL, SENSOR ELLER "AUTOLINK TRIGGER".

NOTERA: UPPREPA SAMMA PROCEDUR FÖR ATT TA BORT FJÄRRKONTROLL B.

### ADD/DELETE TRANSMITTER

OBS!!! REMOTE CONTROL A MUST ALREADY BE PROGRAMMED INTO THE BOX!

NOTE: EXTRA TRANSMITTER CAN BE A REMOTE CONTROL, SENSOR OR "AUTOLINK TRIGGER".

NOTE: NOTE: REPEAT SAME PROCEDURE TO DELETE REMOTE CONTROL B.