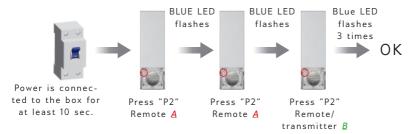

# LÄGGA TILL/TA BORT SÄNDARE

OBSERVERA: FJÄRRKONTROLL <u>A</u> MÅSTE REDAN VARA INPROGRAMMERAD I KONTROLLBOXEN! NOTERA: EXTRA SÄNDARE KAN VARA FJÄRRKONTROLL, SENSOR ELLER "AUTOLINK TRIGGER".

NOTERA: UPPREPA SAMMA PROCEDUR FÖR ATT TA BORT FJÄRRKONTROLL B.

### ADD/DELETE TRANSMITTER

OBS!!! REMOTE CONTROL A MUST ALREADY BE PROGRAMMED INTO THE BOX!

NOTE: EXTRA TRANSMITTER CAN BE A REMOTE CONTROL, SENSOR OR "AUTOLINK TRIGGER".

NOTE: NOTE: REPEAT SAME PROCEDURE TO DELETE REMOTE CONTROL B.