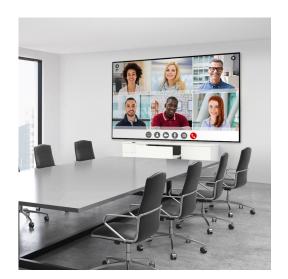

### Standalone Laser Display

The new choice for Teams, Zoom, video conferencing and unified communications rooms

## New all-in-one display solution for Teams, Zoom and VC spaces

For medium and larger spaces (and where Teams sessions participants' thumbnails are too small!) our new 120" standalone display is your go to option.

#### Optimal image size

120" size perfect for video conferencing & meetings