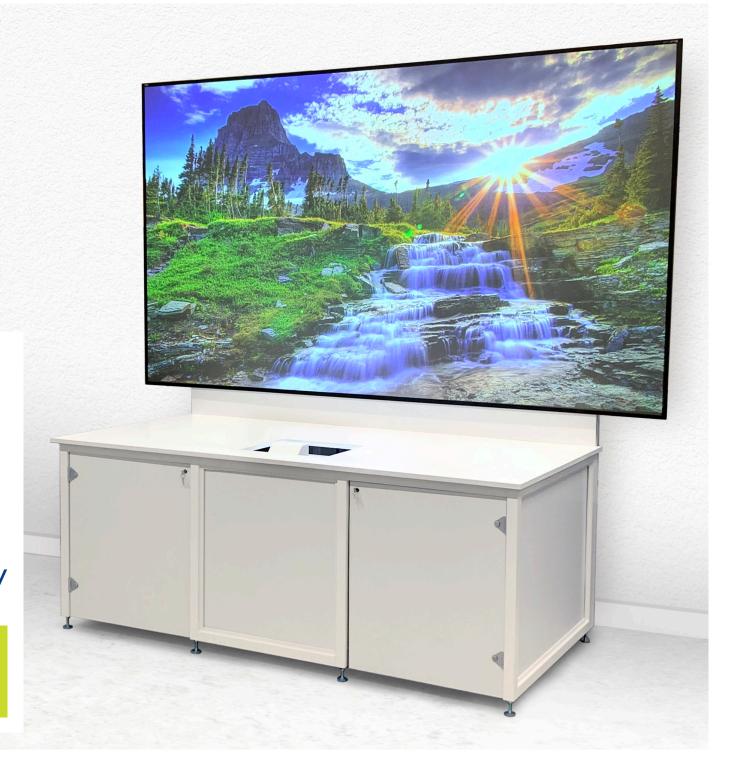

Our new VDL 120" Standalone Laser Display provides stunning image quality, compliant with AVIXA standards, reaching participants to the back of larger spaces.

Designed for enterprise-level integration to make your clients delighted with the quality (and price), it's also designed for considerable savings and benefits in planning and installation phases.

Part of our Complete Laser Display range at its core, it comprises a standards-curated combination of Epson laser HD UST projector and dnp Supernova ambient light rejecting screen. Housed in an attractive cabinet, the VC camera (or camera bar) and all control and ancillary equipment are all contained within this single unit.

Images of the unit are CAD representations. Please see specifications for information on materials and furniture finishes

Contact our expert team on 01234 581 000 or via our website here

The system comes with a mini-rack system on castors as standard which can be pre-delivered for you to pre-populate and fully factory test. Our team delivers the systems to site at pre-booked times, pre-fit your VC camera and align the projectors. A single engineer can then roll the pre-loaded racks into the unit - and complete dozens of systems in a day!

Gone are the days of two or more engineers spending hours making structural fixes in client walls to hang heavy Large Format Displays.

The VDL 120" Standalone Laser Display has many options, including sizes from 100" up to any size, 4K UHD resolution, secondary system rack, roll-around versions - plus colour and finish choices