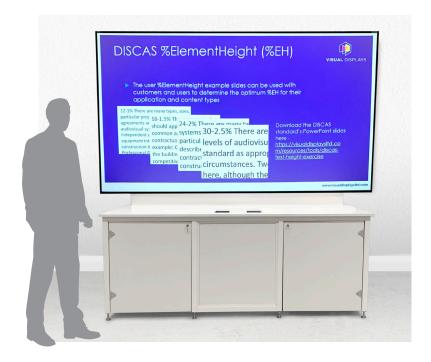

## New all-in-one display solution for Teams, Zoom and VC spaces

For medium and larger spaces (and where Teams sessions participants' thumbnails are too small!) our new 120" standalone display is your go to option.

Our new VDL 120" Standalone Laser Display provides stunning image quality, compliant with AVIXA standards, reaching participants to the back of larger spaces.

Designed for enterprise-level integration to make your clients delighted with the quality (and price), it's also designed for considerable savings and benefits in planning and installation phases.

#### Optimal image size

120" size perfect for video conferencing & meetings

#### **Specifications**

- Epson EB-800F laser UST projector, HD, 5000 lumen with 5 year on-site warranty
- dnp 120" Supernova STW ALR (ambient light rejecting) screen
- Image size 2651mm x 1491mm (16:9)
- Overall unit size (mm) 2690 W x 2550 H x 1450 D
- · Weight 68kg
- White finish (other options available)
- 12U roll-around rack unit delivered to integrator for pre-population and factory testing before installation
- Integrator VC camera / camera bar fitted by VDL as required, FOC
- Works from single 13A plug
- Full delivery, installation & support packages
- Prices available for 100" to any size
- Prices available for 4K UHD options
- Prices available for custom finishes and specifications