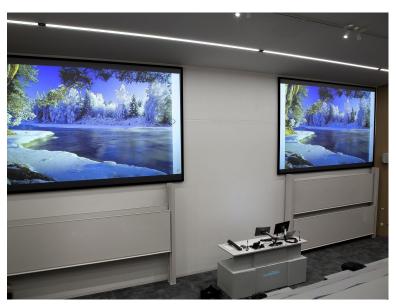

Part of our Complete Laser Display range at its core, it comprises a standards-curated combination of Epson laser HD UST projector and dnp Supernova ambient light rejecting screen. Housed in an attractive cabinet, the VC camera (or camera bar) and all control and ancillary equipment are all contained within this single unit.

#### **Specifications**

- Epson EB-800F laser UST projector, HD, 5000 lumen with 5 year on-site warranty
- dnp 120" Supernova STW ALR (ambient light rejecting) screen
- Image size 2651mm x 1491mm (16:9)
- Overall unit size (mm) 2690 W x 2550 H x 1450 D
- · Weight 68kg
- White finish (other options available)
- 12U roll-around rack unit delivered to integrator for pre-population and factory testing before installation
- Integrator VC camera / camera bar fitted by VDL as required, FOC
- Works from single 13A plug
- Full delivery, installation & support packages
- Prices available for 100" to any size
- Prices available for 4K UHD options
- Prices available for custom finishes and specifications