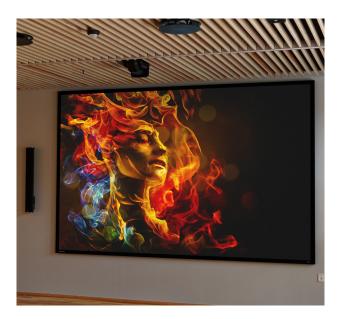

Our new VDL 120" Standalone Laser Display provides stunning image quality, compliant with AVIXA standards, reaching participants to the back of larger spaces.

Designed for enterprise-level integration to make your clients delighted with the quality (and price), it's also designed for considerable savings and benefits in planning and installation phases.

#### Optimal image size

120" size perfect for video conferencing & meetings