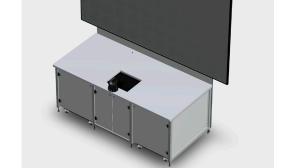

Part of our Complete Laser Display range at its core, it comprises a standards-curated combination of Epson laser HD UST projector and dnp Supernova ambient light rejecting screen. Housed in an attractive cabinet, the VC camera (or camera bar) and all control and ancillary equipment are all contained within this single unit.

Images of the unit are CAD representations. Please see specifications for information on materials and furniture finishes

Contact our expert team on 01234 581 000 or via our website here

The system comes with a mini-rack system on castors as standard which can be pre-delivered for you to pre-populate and fully factory test. Our team delivers the systems to site at pre-booked times, pre-fit your VC camera and align the projectors. A single engineer can then roll the pre-loaded racks into the unit - and complete dozens of systems in a day!

#### **Specifications**

- Epson EB-800F laser UST projector, HD, 5000 lumen with 5 year on-site warranty
- dnp 120" Supernova STW ALR (ambient light rejecting) screen
- Image size 2651mm x 1491mm (16:9)
- Overall unit size (mm) 2690 W x 2550 H x 1450 D
- · Weight 68kg
- White finish (other options available)
- 12U roll-around rack unit delivered to integrator for pre-population and factory testing before installation
- Integrator VC camera / camera bar fitted by VDL as required, FOC
- Works from single 13A plug
- Full delivery, installation & support packages
- Prices available for 100" to any size
- Prices available for 4K UHD options
- Prices available for custom finishes and specifications