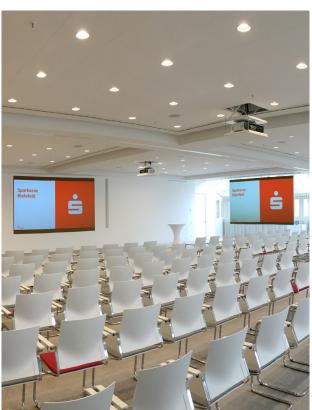

## New all-in-one display solution for Teams, Zoom and VC spaces

For medium and larger spaces (and where Teams sessions participants' thumbnails are too small!) our new 120" standalone display is your go to option.

Our new VDL 120" Standalone Laser Display provides stunning image quality, compliant with AVIXA standards, reaching participants to the back of larger spaces.

Designed for enterprise-level integration to make your clients delighted with the quality (and price), it's also designed for considerable savings and benefits in planning and installation phases.

#### Optimal image size

120" size perfect for video conferencing & meetings