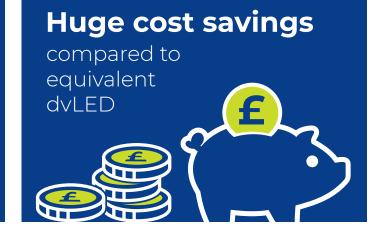

#### **Key features**

- 25% the cost of equivalent 130" dvLED displays
- Standout 120" image
- AVIXA standards compliant
- Driven by Epson laser projection
- Freestanding all-in-one unit
- Roll-in 19" rack unit